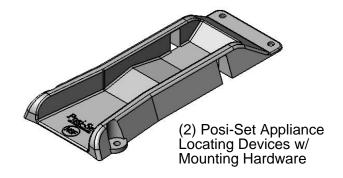

HG-4-S-PS Series Product Configurator: HG - 4 - S - PS

Ex: HG - 4 D - 36 S - PS

Gas Hose, 3/4" NPT Male Ends, 36" Length, (1) 2-Piece Quick Disconnect, (2) Swivel Links, (2) 90° Elbow & (2) Posi-Set Appliance Locating Devices

| Product Specifications:                                                                                                                                           | Drawn: | Checked | Approved: |
|-------------------------------------------------------------------------------------------------------------------------------------------------------------------|--------|---------|-----------|
| Safe-T-Link Gas Appliance Connector:<br>Coated Hose w/ NPT Male Ends, 2-Piece Quick Disconnect,<br>Swivel Links, 90° Elbows & Posi-Set Appliance Locating Devices | DHL    | DMH     | JHB       |
|                                                                                                                                                                   | Scale: |         | Date:     |
|                                                                                                                                                                   | NTS    |         | 09/27/12  |