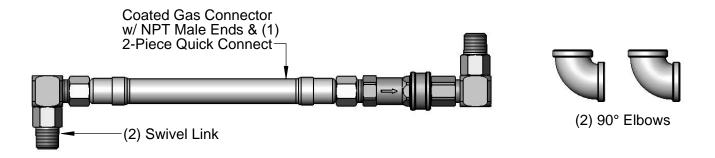

HG-4-S-PS Series Product Configurator: HG - 4 - S - PS

Ex: HG - 4 D - 36 S - PS

Gas Hose, 3/4" NPT Male Ends, 36" Length, (1) 2-Piece Quick Disconnect, (2) Swivel Links, (2) 90° Elbow & (2) Posi-Set Appliance Locating Devices

| Product Specifications:                                                                                                                                           | Drawn: | Checked | Approved: |
|-------------------------------------------------------------------------------------------------------------------------------------------------------------------|--------|---------|-----------|
| Safe-T-Link Gas Appliance Connector:<br>Coated Hose w/ NPT Male Ends, 2-Piece Quick Disconnect,<br>Swivel Links, 90° Elbows & Posi-Set Appliance Locating Devices | DHL    | DMH     | JHB       |
|                                                                                                                                                                   | Scale: |         | Date:     |
|                                                                                                                                                                   | NTS    |         | 09/27/12  |